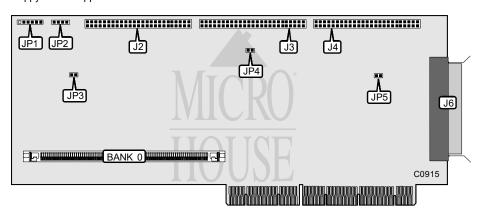

## MYLEX CORPORATION DAC960E

Data bus: 32-bit EISA

Size: Three-quarter length, full-height card
Hard drive supported: Up to twenty-one Fast SCSI-2 devices

Floppy drives supported: None

| CONNECTIONS                                |                |  |
|--------------------------------------------|----------------|--|
| Function                                   | Location       |  |
| 50-pin SCSI channel 2 connector - internal | J2             |  |
| 50-pin SCSI channel 1 connector - internal | J3             |  |
| 50-pin SCSI channel 0 connector - internal | J4             |  |
| 50-pin SCSI channel 0 connector - external | J6             |  |
| 2-pin connector - SCSI active LED          | JP1/pins 1 & 2 |  |
| 2-pin connector - EISA active LED          | JP1/pins 3 & 4 |  |
| 2-pin connector - write pending LED        | JP1/pins 5 & 6 |  |

| USER CONFIGURABLE SETTINGS                     |          |         |
|------------------------------------------------|----------|---------|
| Function                                       | Location | Setting |
| í Factory configured - do not alter            | JP2      | N/A     |
| í Termination power enabled for SCSI channel 2 | JP3      | closed  |
| Termination power disabled for SCSI channel 2  | JP3      | open    |
| í Termination power enabled for SCSI channel 1 | JP4      | closed  |
| Termination power disabled for SCSI channel 1  | JP4      | open    |
| í Termination power enabled for SCSI channel 0 | JP5      | closed  |
| Termination power disabled for SCSI channel 0  | JP5      | open    |

Note: Enable termination power when the controller is installed at one end of a channel and disable termination power when a channel is not at the end of SCSI cable.

When both connectors J4 and J6 use channel 0, disable termination to that channel.