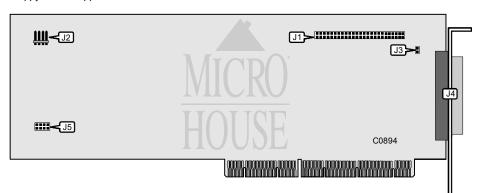

## **HEWLETT-PACKARD COMPANY** D1681A/D2649A

32-bit EISA Data bus:

Three-quarter length, full-height card Size: Up to seven SCSI-2 devices

Hard drive supported: Floppy drives supported:

| CONNECTIONS                        |          |  |
|------------------------------------|----------|--|
| Function                           | Location |  |
| 50 pin SCSI connector - internal   | J1       |  |
| 4-pin connector - drive active LED | J2       |  |
| 50 pin SCSI connector - external   | J4       |  |

| USER CONFIGURABLE SETTINGS           |          |         |
|--------------------------------------|----------|---------|
| Function                             | Location | Setting |
| í Terminator power enabled           | J3       | closed  |
| Terminator power disabled            | J3       | open    |
| í Factory test jumper - do not alter | J5       | N/A     |