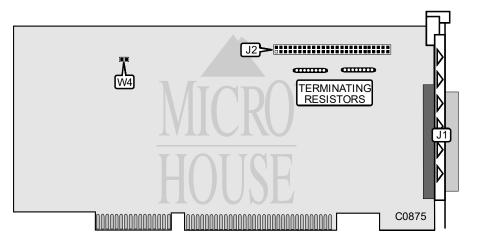

## **QUANTUM CORPORATION** MC-200S

Data bus: 16-bit MCA

Half-length, full-height card Up to seven SCSI devices Size: Hard drive supported: Floppy drives supported:

None

| CONNECTIONS                      |          |
|----------------------------------|----------|
| Function                         | Location |
| 50-pin SCSI connector - external | J1       |
| 50-pin SCSI connector - internal | J2       |

| USER CONFIGURABLE SETTINGS   |          |         |
|------------------------------|----------|---------|
| Function                     | Location | Setting |
| í Active termination enabled | W4       | closed  |
| Active termination disabled  | W4       | open    |

| I | MISCELLANEOUS TECHNICAL NOTES                                                           |
|---|-----------------------------------------------------------------------------------------|
|   | Remove the terminating resistors only when connecting both internal & external devices. |