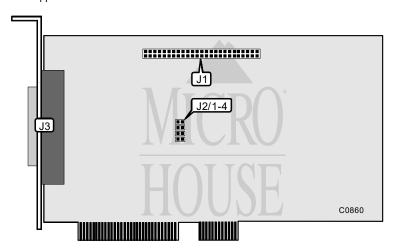

## CHAINTECH COMPUTER COMPANY, LTD. SP-810

32-bit PCI Data bus:

Half-length, full-height card Up to seven SCSI devices Hard drive supported: Floppy drives supported:

| CONNECTIONS                      |          |
|----------------------------------|----------|
| Function                         | Location |
| 50-pin SCSI connector - internal | J1       |
| 68-pin SCSI connector - external | J3       |

| PCI INTERRUPT SELECION |        |        |        |        |  |
|------------------------|--------|--------|--------|--------|--|
| INT                    | J2/1   | J2/2   | J2/3   | J2/4   |  |
| Α                      | closed | open   | open   | open   |  |
| В                      | open   | closed | open   | open   |  |
| С                      | open   | open   | closed | open   |  |
| D                      | open   | open   | open   | closed |  |