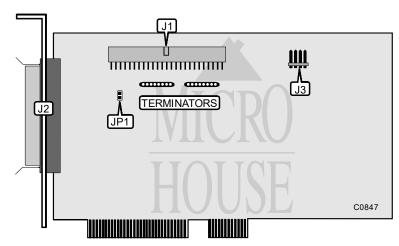

## SIIG, INC. FAST SCSI PRO GOLD

Data bus: Size: Hard drive supported: Floppy drives supported: 32-bit PCI Half-length, full-height card Up to seven SCSI-2 devices None

| CONNECTIONS                             |          |
|-----------------------------------------|----------|
| Function                                | Location |
| 50-pin Fast SCSI-2 connector - internal | J1       |
| 50-pin Fast SCSI-2 connector - external | J2       |
| 4-pin connector - drive active LED      | J3       |

| USER CONFIGURABLE SETTINGS                                                                        |          |         |
|---------------------------------------------------------------------------------------------------|----------|---------|
| Function                                                                                          | Location | Setting |
| í Active termination disabled                                                                     | JP1      | open    |
| Active termination enabled                                                                        | JP1      | closed  |
| Note: Active termination should be disabled when both internal & external devices are being used. |          |         |