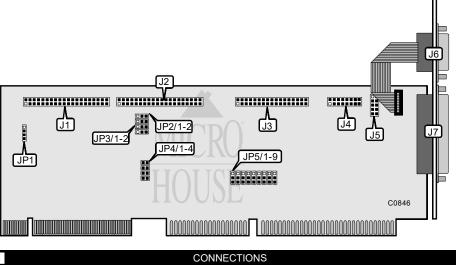

| Location |
|----------|
| J1       |
| J2       |
| J3       |
| J4       |
| J5       |
| J6       |
| J7       |
| JP1      |
|          |

Continued on next page. . .

Copyright © 1991, 1992, 1993 by Micro House Int'l (800) 926-8299. Research Dept. (303) 443-3389