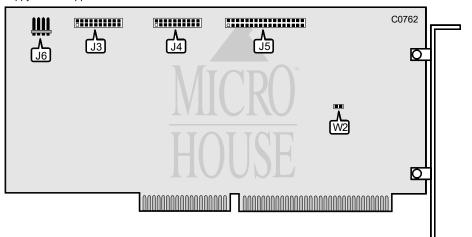

## ADVANCED LOGIC RESEARCH, INC. R66

Data bus: 16-bit ISA

Three-quarter length, full-height card Two RLL ST412/506 drives Size:

Hard drive supported: Floppy drives supported:

| CONNECTIONS                                 |          |  |
|---------------------------------------------|----------|--|
| Function                                    | Location |  |
| 20-pin data cable connector - drive 1       | J3       |  |
| 20-pin data cable connector - drive 0       | J4       |  |
| 34-pin control cable connector - hard drive | J5       |  |
| 4-pin connector - drive active LED          | J6       |  |

| USER CONFIGURABLE SETTINGS |          |         |
|----------------------------|----------|---------|
| Function                   | Location | Setting |
| í BIOS enabled             | W2       | open    |
| BIOS disabled              | W2       | closed  |