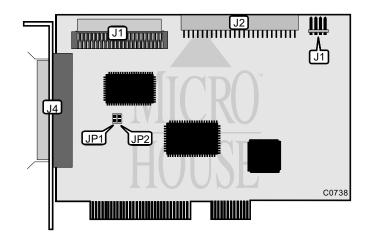

## BUSLOGIC, INC. BT-956C

Data bus: Size: Hard drive supported: Floppy drives supported: 32-bit PCI Half-length, full-height card Up to fifteen SCSI devices Two 360KB, 720KB, 1.2MB, or 1.44MB drives

| CONNECTIONS                                |          |  |
|--------------------------------------------|----------|--|
| Function                                   | Location |  |
| 68-pin connector-SCSI interface (internal) | J1       |  |
| 50-pin connector-SCSI interface (internal) | J2       |  |
| 4-pin connector-drive active LED           | J3       |  |
| 68-pin connector-SCSI interface (external) | J4       |  |

| BASE MEMORY ADDRESS SELECTION |        |        |
|-------------------------------|--------|--------|
| Address                       | JP1    | JP2    |
| í System BIOS                 | open   | open   |
| C800h                         | closed | open   |
| D800h                         | open   | closed |
| DC00h                         | closed | closed |