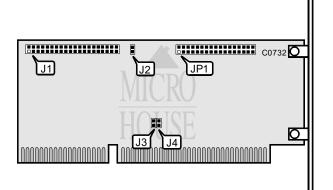

| CONNECTIONS                             |          |
|-----------------------------------------|----------|
| Function                                | Location |
| 40-pin connector-IDE(AT) interface      | J1       |
| 2-pin connector-drive active LED        | J2       |
| 34-pin connector-floppy drive interface | JP1      |

|   | USER CONFIGURABLE SETTINGS      |          |         |  |
|---|---------------------------------|----------|---------|--|
|   | Function                        | Location | Setting |  |
| Í | Floppy drive interface enabled  | J3       | closed  |  |
|   | Floppy drive interface disabled | J3       | open    |  |
| Í | IDE(AT) interface enabled       | J4       | closed  |  |
|   | IDE(AT) interface disabled      | J4       | open    |  |