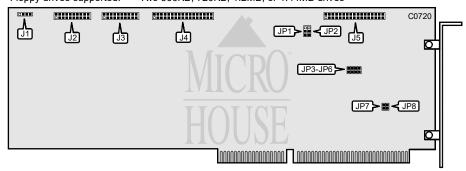

| CONNECTIONS                                   |          |  |  |
|-----------------------------------------------|----------|--|--|
| Function                                      | Location |  |  |
| 4-pin connector - drive active LED            | J1       |  |  |
| 20-pin data cable connector - drive 2         | J2       |  |  |
| 20-pin data cable connector - drive 1         | J3       |  |  |
| 34-pin control cable connector - hard drive   | J4       |  |  |
| 34-pin control cable connector - floppy drive | J5       |  |  |

| USER CONFIGURABLE SETTINGS              |          |                   |
|-----------------------------------------|----------|-------------------|
| Function                                | Location | Setting           |
| í AT-type 3.50in floppy drive installed | JP2      | pins 1 & 2 closed |
| PS/2-type 3.50in floppy drive installed | JP2      | pins 2 & 3 closed |
| í Single speed floppy drive selected    | JP5      | open              |
| Dual speed floppy drive selected        | JP5      | closed            |
| í HDD Write Precompensation = 125ns     | JP6      | open              |
| HDD Write Precompensation = 187ns       | JP6      | closed            |
| í HDD address = 1F0h                    | JP7      | pins 1 & 2 closed |
| HDD address = 170h                      | JP7      | pins 2 & 3 closed |
| í Floppy drive address = 3F2, 3F4-3F7h  | JP8      | pins 1 & 2 closed |
| Floppy drive address = 372, 374-377h    | JP8      | pins 2 & 3 closed |

|           | FLOPPY DRIVE |       |
|-----------|--------------|-------|
| Setting   | JP3          | JP4   |
| í Enabled | losed        | open  |
| )isabled  | open         | losed |

Continued on next page . . .

## MORSE TECHNOLOGIES, INC. KP 2000

. . . continued from previous page

| FLOPPY DRIVE OPTIONS |         |                  |  |  |
|----------------------|---------|------------------|--|--|
| Drive A              | Drive B | JP1              |  |  |
| í 5.25in             | Vone    | pins & 2 closed  |  |  |
| 5.25in               | i.25in  | pins & 2 closed  |  |  |
| 5.25in               | i.50in  | pins: & 3 closed |  |  |
| 3.50in               | i.50in  | pins: & 3 closed |  |  |
| 3.50in               | Vone    | pins: & 3 closed |  |  |