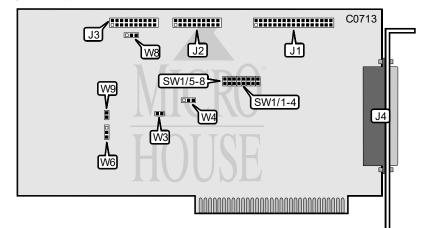

## EVEREX SYSTEMS, INC. EV-392

Data bus: Size: Hard drive supported: Floppy drives supported: 8-bit, ISA Three/quarter-length, full-height card Two RLL ST412 drives None

| CONNECTIONS                                 |          |  |  |  |  |
|---------------------------------------------|----------|--|--|--|--|
| Function                                    | Location |  |  |  |  |
| 34-pin control cable connector - hard drive | J1       |  |  |  |  |
| 20-pin data cable connector - drive 1       | J2       |  |  |  |  |
| 20-pin data cable connector - drive 2       | J3       |  |  |  |  |
| 37-pin external drive connector             | J4       |  |  |  |  |

| USER CONFIGURABLE SETTINGS          |              |         |  |  |  |  |
|-------------------------------------|--------------|---------|--|--|--|--|
| Function                            | Location     | Setting |  |  |  |  |
| í Factory configured - do not alter | SW1/jumper 5 | Open    |  |  |  |  |
| í Factory configured - do not alter | SW1/jumper 6 | Open    |  |  |  |  |
| í Factory configured - do not alter | SW1/jumper 7 | Open    |  |  |  |  |
| í Factory configured - do not alter | SW1/jumper 8 | Open    |  |  |  |  |
| í Factory configured - do not alter | W3           | N/A     |  |  |  |  |
| í Factory configured - do not alter | W4           | N/A     |  |  |  |  |
| í Factory configured - do not alter | W6           | N/A     |  |  |  |  |
| í Factory configured - do not alter | W9           | N/A     |  |  |  |  |

## EVEREX SYSTEMS, INC. EV-392

... continued from previous page

| DRIVE FORMATS - SW1 |       |           |          |          |          |          |  |  |
|---------------------|-------|-----------|----------|----------|----------|----------|--|--|
| Capacity            | Heads | Cylinders | Drive 1  |          | Drive 2  |          |  |  |
|                     |       |           | Jumper 3 | Jumper 4 | Jumper 1 | Jumper 2 |  |  |
| 65MB                | 5     | 981       | Closed   | Closed   | Closed   | Closed   |  |  |
| 92MB                | 7     | 987       | Open     | Closed   | Open     | Closed   |  |  |
| 31MB                | 4     | 612       | Closed   | Open     | Closed   | Open     |  |  |
| 32MB                | 4     | 615       | Open     | Open     | Open     | Open     |  |  |