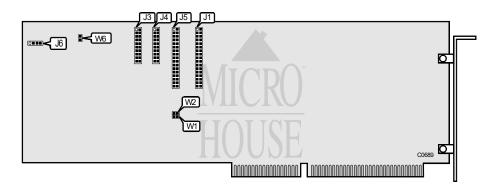

| CONNECTIONS                                   |          |  |
|-----------------------------------------------|----------|--|
| Function                                      | Location |  |
| 34-pin floppy drive connector - internal      | J1       |  |
| 20-pin data connector - drive 0               | J3       |  |
| 20-pin data connector - drive 1               | J4       |  |
| 34-pin drive control connector - floppy drive | J5       |  |
| 4-pin connector - drive active LED            | J6       |  |

| HARD DISK ADDRESS |        |        |
|-------------------|--------|--------|
| Setting           | W1     | W2     |
| Primary Address   | closed | open   |
| Secondary Address | open   | closed |

| READ-RECOVERY SELECT                         |        |  |
|----------------------------------------------|--------|--|
| Setting                                      | W6     |  |
| Micro-stepping read-recovery mode - enabled  | closed |  |
| Micro-stepping read-recovery mode - disabeld | open   |  |