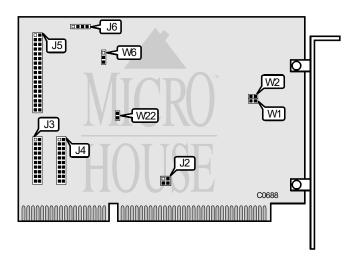

## SCIENTIFIC MICRO SYSTEMS **OMTI 8147**

Data bus: 16-bit, ISA

Half-length, full-height card Two RLL ST506/412 (RLL) drives NONE Size: Hard drive supported: Floppy drives supported:

| CONNECTIONS                        |          |  |  |
|------------------------------------|----------|--|--|
| Function                           | Location |  |  |
| 4-pin power connector - hard disk  | J2       |  |  |
| 20-pin data connector - drive 0    | J3       |  |  |
| 20-pin data connector - drive 1    | J4       |  |  |
| 34-pin control cable connector     | J5       |  |  |
| 4-pin connector - drive active LED | J6       |  |  |

|                   | HARD DISK ADDRESS |        |
|-------------------|-------------------|--------|
| Setting           | W1                | W2     |
| Primary Address   | closed            | open   |
| Secondary Address | open              | closed |

| READ-RECOVERY SELECT                              |                   |        |  |
|---------------------------------------------------|-------------------|--------|--|
| Setting                                           | W6                | W22    |  |
| í Micro-stepping read-recovery mode -<br>disabeld | pins 2 & 3 closed | open   |  |
| Micro-stepping read-recovery mode - enabled       | pins 1 & 2 closed | closed |  |