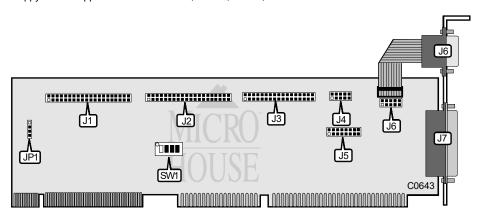

Floppy drives supported:

| CONNECTIONS                                      |          |  |  |
|--------------------------------------------------|----------|--|--|
| Function                                         | Location |  |  |
| 40-pin connector - primary IDE(AT) interface     | J1       |  |  |
| 40-pin connector - secondary IDE(AT) interface   | J2       |  |  |
| 34-pin floppy drive controller                   | J3       |  |  |
| 10-pin serial port 2 - internal                  | J4       |  |  |
| 16-pin game port                                 | J5       |  |  |
| 10-pin (internal)/9-pin (external) serial port 1 | J6       |  |  |
| 25-pin parallel port - external                  | J7       |  |  |
| 4-pin connector - drive active LED               | JP1      |  |  |

| USER CONFIGURABLE SETTINGS          |          |         |  |
|-------------------------------------|----------|---------|--|
| Function                            | Location | Setting |  |
| í IDE I/O address is AD4h/AD8h/ADCh | SW1/4    | off     |  |
| IDE I/O address is B4h/B8h/BCh      | SW1/4    | on      |  |