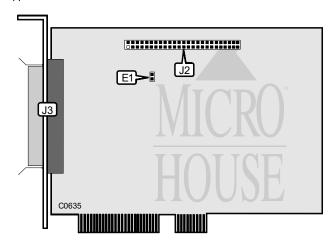

## **SYMBIOS LOGIC** NCR8250S

Data bus:

32-bit, PCI Half-length, full-height card Up to 15 SCSI interface drives Size: Hard drive supported: Floppy drives supported:

None

| CONNECTIONS                                   |          |
|-----------------------------------------------|----------|
| Function                                      | Location |
| 50-pin low-density SCSI interface - internal  | J2       |
| 50-pin high-density SCSI interface - external | J3       |

| USER CONFIGURABLE SETTINGS                                                       |          |         |  |
|----------------------------------------------------------------------------------|----------|---------|--|
| Function                                                                         | Location | Setting |  |
| SCSI single-ended active termination - enabled                                   | E1       | closed  |  |
| SCSI single-ended active termination - disabled                                  | E1       | open    |  |
| Note: You must disable SCSI termination when connecting both internal & external |          |         |  |
| SCSI interfaces.                                                                 |          |         |  |