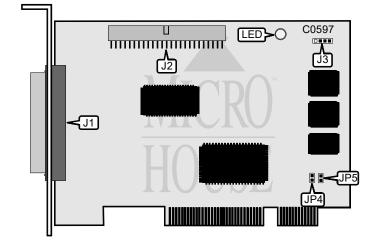

## BUSLOGIC, INC. BT-946C

Data bus: Size: Hard drive supported: Floppy drives supported: 32-bit, PCI-bus Full-length, full-height card Up to seven SCSI devices None

| CONNECTIONS                                  |          |
|----------------------------------------------|----------|
| Function                                     | Location |
| 50-pin connector - External SCSI-2 interface | J1       |
| 50-pin connector - Internal SCSI interface   | J2       |
| 4-pin connector - Drive activity LED         | J3       |

| BIOS ADDRESS CONFIGURATION |        |        |
|----------------------------|--------|--------|
| BIOS Address               | JP4    | JP5    |
| í DC00                     | Closed | Closed |
| C800                       | Closed | Open   |
| D800                       | Open   | Closed |
| System BIOS                | Open   | Open   |