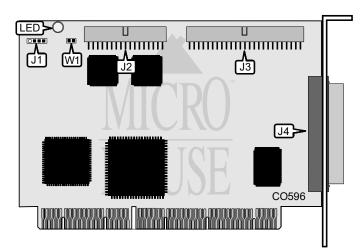

| CONNECTIONS                                  |          |
|----------------------------------------------|----------|
| Function                                     | Location |
| 4-pin connector - Drive activity LED         | J1       |
| 34-pin connector Floppy drive interface      | J2       |
| 50-pin connector - Internal SCSI interface   | J3       |
| 50-pin connector - External SCSI-2 interface | J4       |

| USER CONFIGURABLE SETTINGS |          |         |
|----------------------------|----------|---------|
| Function                   | Location | Setting |
| í Floppy drive installed   | W1       | Closed  |
| Floppy drive not installed | W1       | Open    |