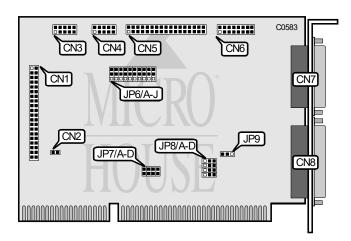

## JPN CORPORATION CA8962

Data bus: 16-bit, ISA

Two IDE (AT) Interface drives
Two 360KB, 720KB, 1.2MB, or 1.44MB drives Size: Hard drive supported:

Floppy drives supported:

| CONNECTIONS                                   |          |  |  |  |
|-----------------------------------------------|----------|--|--|--|
| Function                                      | Location |  |  |  |
| 40-pin IDE (AT) Interface connector           | CN1      |  |  |  |
| 2-pin connector - drive active LED            | CN2      |  |  |  |
| 10-pin serial port (COM2/4) - internal        | CN3      |  |  |  |
| 10-pin serial port (COM1/3) - internal        | CN4      |  |  |  |
| 34-pin control cable connector - floppy drive | CN5      |  |  |  |
| 16-pin bus mouse port                         | CN6      |  |  |  |
| 15-pin game port - external                   | CN7      |  |  |  |
| 25-pin parallel port (LPT1/2) - external      | CN8      |  |  |  |

## JPN CORPORATION CA8962

. . . continued from previous page

| USER CONFIGURABLE SETTINGS  |          |                   |  |  |
|-----------------------------|----------|-------------------|--|--|
| Function                    | Location | Setting           |  |  |
| Parallel port - LPT1 (378h) | JP6/A    | Pins 1 & 2 closed |  |  |
| Parallel port - LPT2 (278h) | JP6/A    | Pins 2 & 3 closed |  |  |
| Serial port 2 - COM2        | JP6/B    | Pins 1 & 2 closed |  |  |
| Serial port 2 - COM4        | JP6/B    | Pins 2 & 3 closed |  |  |
| Parallel port - enabled     | JP6/C    | Pins 1 & 2 closed |  |  |
| Parallel port - disabled    | JP6/C    | Pins 2 & 3 closed |  |  |
| COM2/COM4 - enabled         | JP6/D    | Pins 1 & 2 closed |  |  |
| COM2/COM4 - disabled        | JP6/D    | Pins 2 & 3 closed |  |  |
| COM1/COM3 - enabled         | JP6/E    | Pins 1 & 3 closed |  |  |
| COM1/COM3 - disabled        | JP6/E    | Pins 2 & 3 closed |  |  |
| Serial port 1 - COM1        | JP6/F    | Pins 1 & 2 closed |  |  |
| Serial port 1 - COM3        | JP6/F    | Pins 2 & 3 closed |  |  |
| loppy drive - enabled       | JP6/G    | Pins 1 & 2 closed |  |  |
| Floppy drive - disabled     | JP6/G    | Pins 2 & 3 closed |  |  |
| Hard drive - enabled        | JP6/H    | Pins 1 & 2 closed |  |  |
| Hard drive - disabled       | JP6/H    | Pins 2 & 3 closed |  |  |
| Game port - enabled         | JP6/I    | Pins 1 & 2 closed |  |  |
| Game port - disabled        | JP6/I    | Pins 2 & 3 closed |  |  |
| Bus mouse port - enabled    | JP6/J    | Pins 1 & 2 closed |  |  |
| Bus mouse port - disabled   | JP6/J    | Pins 2 & 3 closed |  |  |
| í Parallel port - IRQ7      | JP9      | Pins 2 & 3 closed |  |  |
| Parallel port - IRQ5        | JP9      | Pins 1 & 2 closed |  |  |