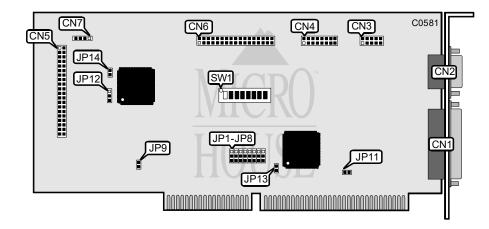

| CONNECTIONS                                 |          |
|---------------------------------------------|----------|
| Function                                    | Location |
| 25-pin parallel port external               | CN1      |
| 10-pin serial port external                 | CN2      |
| 10-pin serial port internal                 | CN3      |
| 15-pin game port internal                   | CN4      |
| 40-pin IDE (AT) Interface connector         | CN5      |
| 34-pin control cable connector floppy drive | CN6      |
| 4-pin connector - Drive active LED          | CN7      |

|   | USER CONFIGURABLE SETTINGS               |          |                   |  |  |
|---|------------------------------------------|----------|-------------------|--|--|
|   | Function                                 | Location | Setting           |  |  |
| Í | Parallel Port IRQ7                       | JP1      | Pins 2 & 3 closed |  |  |
|   | Parallel Port IRQ5                       | JP1      | Pins 1 & 2 closed |  |  |
| Í | Hard disk primary address - 1F0 - 1F7h   | JP9      | Open              |  |  |
|   | Hard disk secondary address - 170 - 177h | JP9      | Closed            |  |  |
| Í | Parallel port is uni-directional         | JP13     | Open              |  |  |
|   | Parallel port is bi-directional          | JP13     | Closed            |  |  |

## MISCELLANEOUS TECHNICAL NOTES

Jumpers JP11 and JP12 and JP14 are factory configured - do not a ter.

Copyright © 1991, 1992, 1993 by Micro House Int'l (800) 926-8299. Research Dept. (303) 443-3389