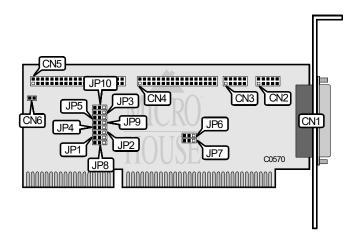

## JPN CORPORATION CA9302

Data Bus: 16-bit ISA

Size:

Hard drives supported:

Half-length, half-height card (2) IDE (AT) drives Two 360KB, 720KB, 1.2MB, or 1.44MB drives Floppy drives supported:

| CONNECTIONS                                  |          |
|----------------------------------------------|----------|
| Function                                     | Location |
| 25-pin connector-parallel port               | CN1      |
| 10-pin connector-serial port 1               | CN2      |
| 10-pin connector-serial port 2               | CN3      |
| 34-pin data cable connector-floppy drive     | CN4      |
| 40-pin IDE (AT) interface connector internal | CN5      |
| 2-pin connector-drive active LED             | CN6      |

| USER CONFIGURABLE SETTINGS   |          |                   |  |
|------------------------------|----------|-------------------|--|
| Function                     | Location | Setting           |  |
| í Serial port 1 address-3F8h | JP1      | Pins 1 & 2 closed |  |
| Serial port 2 address 3E8h   | JP1      | Pins 2 & 3 closed |  |
| í Serial port 1 enabled      | JP2      | Pins 1 & 2 closed |  |
| Serial port 1 disabled       | JP2      | Pins 2 & 3 closed |  |
| í Serial port 2 address 2F8h | JP3      | Pins 1 & 2 closed |  |
| Serial port 2 address 2E8h   | JP3      | Pins 2 & 3 closed |  |
| í Serial port 2 enabled      | JP4      | Pins 1 & 2 closed |  |
| Serial port 2 disabled       | JP4      | Pins 2 & 3 closed |  |

## JPN CORPORATION CA9302

. . .continued from previous page

| USER CONFIGURABLE SETTINGS   |          |                   |  |
|------------------------------|----------|-------------------|--|
| Function                     | Location | Setting           |  |
| í Printer port enabled       | JP5      | Pins 1 & 2 closed |  |
| Printer port disabled        | JP5      | Pins 2 & 3 closed |  |
| í Serial port 2 IRQ3 select  | JP6      | Pins 2 & 3 closed |  |
| Serial port 1 IRQ3 select    | JP6      | Pins 1 & 2 closed |  |
| í Serial port 1 IRQ4 select  | JP7      | Pins 1 & 2 closed |  |
| Serial port 2 IRQ4 select    | JP7      | Pins 2 & 3 closed |  |
| í Parallel port address-378h | JP8      | Pins 1 & 2 closed |  |
| Parallel port address-278h   | JP8      | Pins 2 & 3 closed |  |
| í Hard drive enabled         | JP9      | Pins 1 & 2 closed |  |
| Hard drive disabled          | JP9      | Pins 2 & 3 closed |  |
| í Floppy drive enabled       | JP10     | Pins 1 & 2 closed |  |
| Floppy drive disabled        | JP10     | Pins 2 & 3 closed |  |