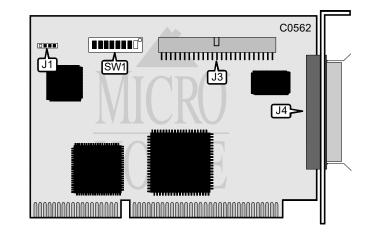

## BUSLOGIC INC. BT-540CF

Data bus: Size: Hard drive supported: Floppy drives supported: 16-bit, ISA-bus Full-length, full-height card Up to seven SCSI devices None

| CONNECTIONS                                  |          |  |  |  |
|----------------------------------------------|----------|--|--|--|
| Function                                     | Location |  |  |  |
| 4-pin connector - drive active LED           | J1       |  |  |  |
| 50-pin connector - intenal SCSI interface    | J3       |  |  |  |
| 50-pin connector - external SCSI-2 interface | J4       |  |  |  |