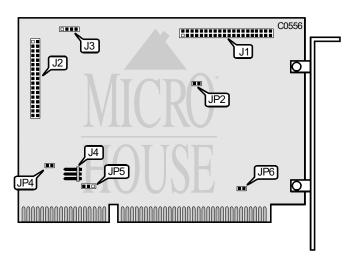

| CONNECTIONS                                |          |
|--------------------------------------------|----------|
| Function                                   | Location |
| 40-pin IDE(AT) interface connector         | J1       |
| 34-pin data cable connector - floppy drive | J2       |
| 4-pin connector - drive active LED         | J3       |
| 3-pin connector - DC power                 | J4       |

| USER CONFIGURABLE SETTINGS                                   |          |                   |  |
|--------------------------------------------------------------|----------|-------------------|--|
| Function                                                     | Location | Setting           |  |
| í Hard drive & floppy drive interface primary address select | JP2      | Open              |  |
| Hard drive & floppy drive interface alternate address select | JP2      | Closed            |  |
| í Floppy drive interface enabled(ST08A only)                 | JP4      | Closed            |  |
| Floppy drive interface disabled(ST08A only)                  | JP4      | Open              |  |
| í IRQ14 non-buffer mode enabled                              | JP5      | Pins 2 & 3 closed |  |
| IRQ14 select buffer mode enabled                             | JP5      | Pins 1 & 2 closed |  |
| IRQ14 disabled                                               | JP5      | Open              |  |
| í Zero wait state enabled                                    | JP6      | Open              |  |
| Zero wait state disabled                                     | JP6      | Closed            |  |