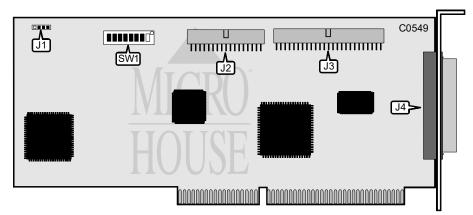

| CONNECTIONS                                  |          |  |  |  |
|----------------------------------------------|----------|--|--|--|
| Function                                     | Location |  |  |  |
| 4-pin connector - drive active LED           | J1       |  |  |  |
| 34-pin connector - floppy drive interface    | J2       |  |  |  |
| 50-pin connector - internal SCSI interface   | J3       |  |  |  |
| 50-pin connector - external SCSI-2 connector | J4       |  |  |  |

| USER CONFIGURABLE SETTINGS          |          |         |  |
|-------------------------------------|----------|---------|--|
| Function                            | Location | Setting |  |
| í Factory configured - do not alter | SW1/4    | N/A     |  |
| í Floppy connector enabled          | SW1/8    | On      |  |
| Floppy connector disabled           | SW1/8    | Off     |  |