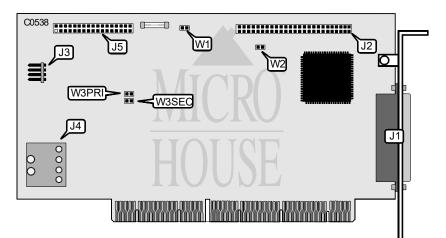

| CONNECTIONS                                   |          |  |  |  |
|-----------------------------------------------|----------|--|--|--|
| Function                                      | Location |  |  |  |
| 50-pin SCSI connector - external              | J1       |  |  |  |
| 50-pin SCSI connector - internal              | J2       |  |  |  |
| 4-pin connector - drive active LED            | J3       |  |  |  |
| Optional power connector                      | J4       |  |  |  |
| 34-pin control cable connector - floppy drive | J5       |  |  |  |

| USER CONFIGURABLE SETTINGS    |          |         |  |  |
|-------------------------------|----------|---------|--|--|
| Function                      | Location | Setting |  |  |
| TERMPWR disabled              | W1       | open    |  |  |
| TERMPWR enabled               | W1       | closed  |  |  |
| Host adapter TERMPWR enabled  | W2       | closed  |  |  |
| Host adapter TERMPWR disabled | W2       | open    |  |  |

| ADDRESS SELECT |     |      |        |        |  |
|----------------|-----|------|--------|--------|--|
| Address        | DMA | IRQ  | W3PRI  | W3SEC  |  |
| í 3F2 - 3F7h   | 2   | IRQ6 | closed | open   |  |
| 372 - 377h     | 3   | IRQ5 | open   | closed |  |