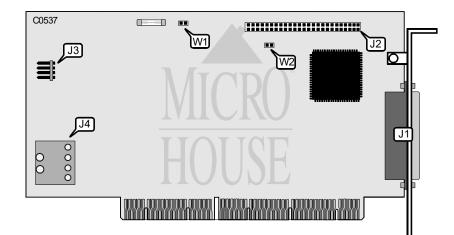

## FUTURE DOMAIN CORPORATION TMC-1790

Data bus: Size: Hard drive supported: Floppy drives supported: 16-bit EISA Three-quarter length, Full-height card Up to fourteen SCSI devices None

| CONNECTIONS                        |          |  |
|------------------------------------|----------|--|
| Function                           | Location |  |
| 50-pin SCSI connector - external   | J1       |  |
| 50-pin SCSI connector - internal   | J2       |  |
| 4-pin connector - drive active LED | J3       |  |
| Optional power connector           | J4       |  |

| USER CONFIGURABLE SETTINGS    |          |         |
|-------------------------------|----------|---------|
| Function                      | Location | Setting |
| TERMPWR disabled              | W1       | open    |
| TERMPWR enabled               | W1       | closed  |
| Host adapter TERMPWR enabled  | W2       | closed  |
| Host adapter TERMPWR disabled | W2       | open    |