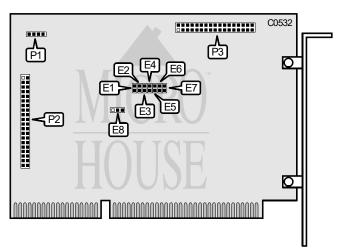

| CONNECTIONS                                   |          |  |  |
|-----------------------------------------------|----------|--|--|
| Function                                      | Location |  |  |
| 4-pin connector - drive active LED            | P1       |  |  |
| 40-pin IDE(AT) interface connector            | P2       |  |  |
| 34-pin control cable connector - floppy drive | P3       |  |  |

| USER CONFIGURABLE SETTINGS                   |          |         |  |
|----------------------------------------------|----------|---------|--|
| Function                                     | Location | Setting |  |
| í Floppy drive interface enabled             | E1       | open    |  |
| Floppy drive interface disabled              | E1       | closed  |  |
| í Dual speed floppy drive                    | E2       | open    |  |
| Single speed floppy drive                    | E2       | closed  |  |
| Floppy drive interface precompensation 187ns | E3       | open    |  |
| Floppy drive interface precompensation 125ns | E3       | closed  |  |
| í Hard drive address 1F0 - 1F7h select       | E4       | open    |  |
| Hard drive address 170 - 177h select         | E4       | closed  |  |

## SILICON VALLEY COMPUTER, INC. ADP60LIB/ADP60LIBF

. . .continued from previous page

| USER CONFIGURABLE SETTINGS(CONTINUED) |          |                   |
|---------------------------------------|----------|-------------------|
| Function                              | Location | Setting           |
| í Base memory address C800h select    | E5       | open              |
| Base memory address CA00h select      | E5       | closed            |
| í 8KB BIOS select                     | E6       | open              |
| 16KB BIOS select                      | E6       | closed            |
| í On-board BIOS enabled               | E7       | closed            |
| On-board BIOS disabled                | E7       | open              |
| í Factory configured - do not alter   | E8       | pins 1 & 2 closed |