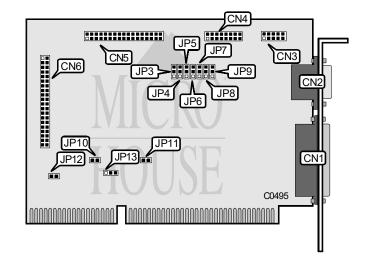

## ELITEGROUP COMPUTER SYSTEMS, INC. C190

Data bus: Size: Hard drive supported: Floppy drives supported: 16-bit ISA Three quarter-length, full-height card One IDE (AT) interface drive Two 360KB, 720KB, 1.2MB, 1.44MB drives

| CONNECTIONS   |          |                        |          |  |  |  |
|---------------|----------|------------------------|----------|--|--|--|
| Function      | Location | Function               | Location |  |  |  |
| Parallel port | CN1      | Game port              | CN4      |  |  |  |
| Serial port 1 | CN2      | Floppy drive interface | CN5      |  |  |  |
| Serial port 2 | CN3      | IDE interface          | CN6      |  |  |  |

| USER CONFIGURABLE SETTINGS          |             |                   |  |  |  |  |
|-------------------------------------|-------------|-------------------|--|--|--|--|
| Function                            | Location    | Setting           |  |  |  |  |
| í Floppy drive interface enabled    | JP8         | pins 2 & 3 closed |  |  |  |  |
| Floppy drive interface disabled     | JP8         | pins 1 & 2 closed |  |  |  |  |
| í Factory configured - do not alter | JP9         | pins 2 & 3 closed |  |  |  |  |
| í Factory configured - do not alter | JP13        | pins 2 & 3 closed |  |  |  |  |
| í IDE interface enabled             | JP10 & JP11 | closed            |  |  |  |  |
| IDE interface disabled              | JP10 & JP11 | open              |  |  |  |  |
| í Factory configured - do not alter | JP12        | N/A               |  |  |  |  |

## ELITEGROUP COMPUTER SYSTEMS, INC. C190

... continued from previous page

| PARALLEL PORT CONFIGURATION |                   |                   |  |  |  |
|-----------------------------|-------------------|-------------------|--|--|--|
| LPT                         | JP3               | JP4               |  |  |  |
| í 2                         | pins 2 & 3 closed | pins 2 & 3 closed |  |  |  |
| 1                           | pins 1 & 2 closed | pins 2 & 3 closed |  |  |  |
| 3                           | pins 2 & 3 closed | pins 1 & 2 closed |  |  |  |
| Disabled                    | pins 1 & 2 closed | pins 1 & 2 closed |  |  |  |

| SERIAL PORT CONFIGURATION |              |                   |                   |                   |  |  |
|---------------------------|--------------|-------------------|-------------------|-------------------|--|--|
| Port 1 (CN2)              | Port 2 (CN3) | JP5               | JP6               | JP7               |  |  |
| í COM1                    | í COM2       | pins 2 & 3 closed | pins 2 & 3 closed | pins 2 & 3 closed |  |  |
| COM1                      | Disabled     | pins 2 & 3 closed | pins 1 & 2 closed | pins 2 & 3 closed |  |  |
| COM2                      | COM1         | pins 2 & 3 closed | pins 2 & 3 closed | pins 1 & 2 closed |  |  |
| Disabled                  | COM1         | pins 1 & 2 closed | pins 2 & 3 closed | pins 1 & 2 closed |  |  |
| Disabled                  | COM2         | pins 1 & 2 closed | pins 2 & 3 closed | pins 2 & 3 closed |  |  |
| COM2                      | Disabled     | pins 2 & 3 closed | pins 1 & 2 closed | pins 1 & 2 closed |  |  |
| Disabled                  | Disabled     | pins 1 & 2 closed | pins 1 & 2 closed | open              |  |  |