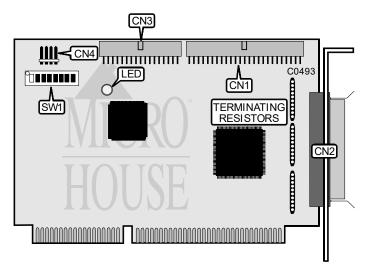

| CONNECTIONS                                   |          |  |  |
|-----------------------------------------------|----------|--|--|
| Function                                      | Location |  |  |
| 50-pin SCSI connector - internal              | CN1      |  |  |
| 50-pin SCSI connector - external              | CN2      |  |  |
| 34-pin control cable connector - floppy drive | CN3      |  |  |
| 4-pin connector - drive active LED            | CN4      |  |  |

| USER CONFIGURABLE SETTINGS |                                 |          |         |
|----------------------------|---------------------------------|----------|---------|
| Function                   |                                 | Location | Setting |
| í SCSI T                   | ermination set through software | SW1/1    | off     |
| SCSI T                     | ermination enabled              | SW1/1    | on      |
| í Floppy                   | drive enabled                   | SW1/5    | off     |
| Floppy                     | drive disabled                  | SW1/5    | on      |