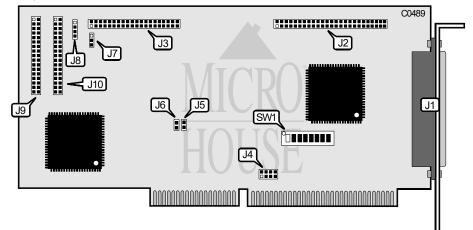

| CONNECTIONS              |          |  |  |
|--------------------------|----------|--|--|
| Function                 | Location |  |  |
| External SCSI interface  | J1       |  |  |
| Internal SCSI interface  | J2       |  |  |
| IDE interface            | J3       |  |  |
| IDE interface LED        | J8       |  |  |
| Floppy drive interface 1 | J9       |  |  |
| Floppy drive interface 2 | J10      |  |  |

| USER CONFIGURABLE SETTINGS                    |          |         |  |  |
|-----------------------------------------------|----------|---------|--|--|
| Function                                      | Location | Setting |  |  |
| í Factory configured - do not alter           | J4       | N/A     |  |  |
| í IDE interface enabled                       | J5       | Open    |  |  |
| IDE interface disabled                        | J5       | Closed  |  |  |
| Floppy drive interface enabled                | J6       | Open    |  |  |
| Floppy drive interface disabled               | J6       | Closed  |  |  |
| í Factory configured - do not alter           | J7       | N/A     |  |  |
| í Control Concepts compatibility mode enabled | SW1/8    | Open    |  |  |
| Standard compatibility mode enabled           | SW1/8    | Closed  |  |  |