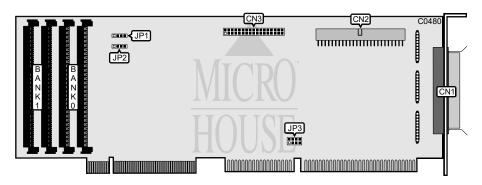

| CONNECTIONS                                   |          |
|-----------------------------------------------|----------|
| Function                                      | Location |
| 50-pin SCSI connector - external              | CN1      |
| 50-pin SCSI connector - internal              | CN2      |
| 34-pin control cable connector - floppy drive | CN3      |
| 4-pin connector - drive active LED            | JP1      |
| 4-pin connector - diagnostic Cache speaker    | JP2      |

## TEKRAM TECHNOLOGY CO., LTD. DC-880

... continued from previous page

| USER CONFIGURABLE SETTINGS |              |         |
|----------------------------|--------------|---------|
| Function                   | Location     | Setting |
| í Floppy drive enabled     | JP3/jumper 1 | closed  |
| Floppy drive disabled      | JP3/jumper 1 | open    |

|         | I/O Port     | Address      |              |
|---------|--------------|--------------|--------------|
| Address | JP3/jumper 2 | JP3/jumper 3 | JP3/jumper 4 |
| í 330h  | closed       | closed       | closed       |
| 334h    | closed       | open         | closed       |
| 230h    | open         | closed       | closed       |
| 234h    | open         | closed       | open         |
| 130h    | open         | open         | closed       |
| 134h    | open         | open         | open         |

| MISCELLANEOUS TECHNICAL NOTES                                                                 |  |  |
|-----------------------------------------------------------------------------------------------|--|--|
| At least one pair SIMM memory modules (256KB, 1MB, or 4MB) of the same size must be installed |  |  |
| in Bank 0 in order for the controller to function.                                            |  |  |