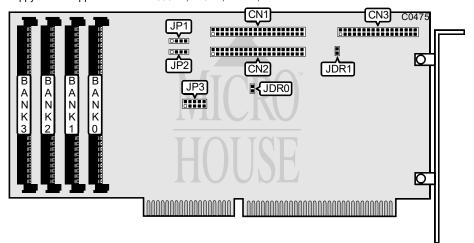

## TEKRAM TECHNOLOGY CO., LTD. DC-600T

Data bus: 16-bit, ISA

Three/quarter-length, full-height card Size: Four IDE (AT) Interface drives Two 360KB, 720KB, 1.2MB, or 1.44MB drives Hard drive supported:

Floppy drives supported:

| CONNECTIONS                                   |          |  |  |
|-----------------------------------------------|----------|--|--|
| Function                                      | Location |  |  |
| 40-pin IDE (AT) Interface connector - IDE-0   | CN1      |  |  |
| 40-pin IDE (AT) Interface connector - IDE-1   | CN2      |  |  |
| 34-pin control cable connector - floppy drive | CN3      |  |  |
| 4-pin connector - drive active LED            | JP1      |  |  |
| 4-pin connector - cache error speaker         | JP2      |  |  |

| USER CONFIGURABLE SETTINGS       |          |         |  |
|----------------------------------|----------|---------|--|
| Function                         | Location | Setting |  |
| í IDE-0 damping resistor enabled | JDR0     | open    |  |
| IDE-0 damping resistor disabled  | JDR0     | closed  |  |
| í IDE-1 damping resistor enabled | JDR1     | open    |  |
| IDE-1 damping resistor disabled  | JDR1     | closed  |  |

## TEKRAM TECHNOLOGY CO., LTD. DC-600T

. . . continued from previous page

| BIOS ADDRESS |              |              |              |  |
|--------------|--------------|--------------|--------------|--|
| Address      | JP3/jumper 1 | JP3/jumper 2 | JP3/jumper 3 |  |
| í DC000h     | closed       | closed       | closed       |  |
| DC000h       | closed       | closed       | open         |  |
| D8000h       | closed       | open         | closed       |  |
| D4000h       | closed       | open         | open         |  |
| D0000h       | open         | closed       | closed       |  |
| CC000h       | open         | closed       | open         |  |
| C8000h       | open         | open         | closed       |  |
| Disabled     | open         | open         | open         |  |

| USER CONFIGURABLE SETTINGS            |              |         |  |
|---------------------------------------|--------------|---------|--|
| Function                              | Location     | Setting |  |
| í Floppy drive enabled                | JP3/jumper 4 | closed  |  |
| Floppy drive disabled                 | JP3/jumper 4 | open    |  |
| í Hard drive port address is 1F0-1F7h | JP3/jumper 5 | closed  |  |
| Hard drive port address is 170-177h   | JP3/jumper 5 | open    |  |