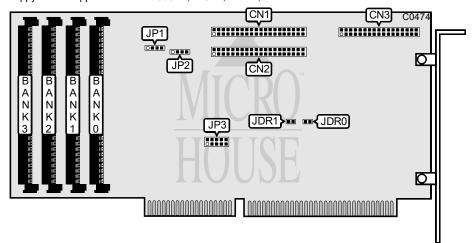

| CONNECTIONS                                   |          |
|-----------------------------------------------|----------|
| Function                                      | Location |
| 40-pin IDE (AT) Interface connector - IDE-0   | CN1      |
| 40-pin IDE (AT) Interface connector - IDE-1   | CN2      |
| 34-pin control cable connector - floppy drive | CN3      |
| 4-pin connector - drive active LED            | JP1      |

|   | USER CONFIGURABLE SETTINGS      |          |         |  |
|---|---------------------------------|----------|---------|--|
|   | Function                        | Location | Setting |  |
| ĺ | IDE-0 damping resistor enabled  | JDR0     | open    |  |
|   | IDE-0 damping resistor disabled | JDR0     | closed  |  |
| ĺ | IDE-1 damping resistor enabled  | JDR1     | open    |  |
|   | IDE-1 damping resistor disabled | JDR1     | closed  |  |

## TEKRAM TECHNOLOGY CO., LTD. DC-600B

. . . continued from previous page

| BIOS ADDRESS |              |              |              |  |
|--------------|--------------|--------------|--------------|--|
| Address      | JP3/jumper 1 | JP3/jumper 2 | JP3/jumper 3 |  |
| í DC000h     | closed       | closed       | closed       |  |
| DC000h       | closed       | closed       | open         |  |
| D8000h       | closed       | open         | closed       |  |
| D4000h       | closed       | open         | open         |  |
| D0OO0h       | open         | closed       | closed       |  |
| CC000h       | open         | closed       | open         |  |
| C8000h       | open         | open         | closed       |  |
| Disabled     | open         | open         | open         |  |

|   | USER CONFIGURABLE SETTINGS          |              |         |  |
|---|-------------------------------------|--------------|---------|--|
|   | Function                            | Location     | Setting |  |
| ĺ | Floppy drive enabled                | JP3/jumper 4 | closed  |  |
|   | Floppy drive disabled               | JP3/jumper 4 | open    |  |
| ĺ | Hard drive port address is 1F0-1F7h | JP3/jumper 5 | closed  |  |
|   | Hard drive port address is 170-177h | JP3/jumper 5 | open    |  |

MISCELLANEOUS TECHNICAL NOTES

At least one SIMM memory module (256KB, 1MB, or 4MB) must be installed in order for the controller to function. Different sizes can be mixed in any combinaion. JP2 is reserved - do not alter.