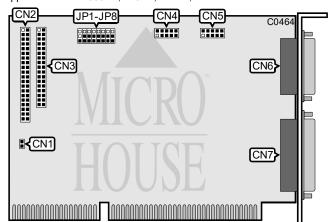

## UNIDENTIFIED GW2760PX

Data bus: 16-bit, ISA

Two IDE (AT) Interface drives
Two 360KB, 720KB, 1.2MB, or 1.44MB drives Size: Hard drive supported: Floppy drives supported:

| CONNECTIONS                                   |          |  |
|-----------------------------------------------|----------|--|
| Function                                      | Location |  |
| 2-pin connector - drive active LED            | CN1      |  |
| 40-pin IDE (AT) Interface connector           | CN2      |  |
| 34-pin control cable connector - floppy drive | CN3      |  |
| 10-pin serial port 1 (COM1/3) - internal      | CN4      |  |
| 10-pin serial port 2 (COM2/4) - internal      | CN5      |  |
| 15-pin game port - external                   | CN6      |  |
| 25-pin parallel port (LPT2/3) - external      | CN7      |  |

## UNIDENTIFIED GW2760PX

. . . continued from previous page

| USER CONFIGURABLE SETTINGS                  |          |                   |
|---------------------------------------------|----------|-------------------|
| Function                                    | Location | Setting           |
| í Floppy drive port address is 3F0-3F7h     | JP1      | pins 1 & 2 closed |
| Floppy drive port address is 370-377h       | JP1      | pins 2 & 3 closed |
| í Hard drive enabled                        | JP2      | pins 1 & 2 closed |
| Hard drive disabled                         | JP2      | pins 2 & 3 closed |
| í Serial Port 1 (CN4) enabled               | JP3      | pins 1 & 2 closed |
| Serial Port 1 (CN4) disabled                | JP3      | pins 2 & 3 closed |
| í Serial Port 1 (CN4) is set to COM1 (3F8h) | JP4      | pins 1 & 2 closed |
| Serial Port 1 (CN4) is set to COM3 (3E8h)   | JP4      | pins 2 & 3 closed |
| í Serial Port 2 (CN5) enabled               | JP5      | pins 1 & 2 closed |
| Serial Port 2 (CN5) disabled                | JP5      | pins 2 & 3 closed |
| í Serial Port 2 (CN5) is set to COM2 (2F8h) | JP6      | pins 1 & 2 closed |
| Serial Port 2 (CN5) is set to COM4 (2E8h)   | JP6      | pins 2 & 3 closed |
| í Parallel Port (CN7) enabled               | JP7      | pins 1 & 2 closed |
| Parallel Port (CN7) disabled                | JP7      | pins 2 & 3 closed |
| í Parallel Port (CN7) is set to LPT2 (378h) | JP8      | pins 1 & 2 closed |
| Parallel Port (CN7) is set to LPT3 (278h)   | JP8      | pins 2 & 3 closed |