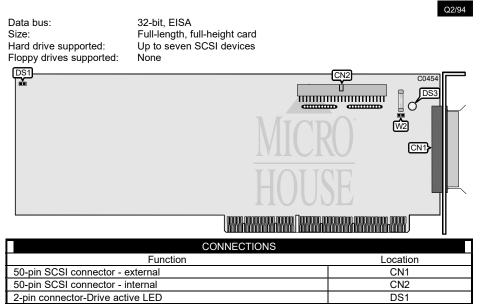

## FUTURE DOMAIN CORPORATION TMC-7000EX

| USER CONFIGURABLE SETTINGS       |          |         |  |
|----------------------------------|----------|---------|--|
| Function                         | Location | Setting |  |
| í SCSI termination power enabled | W2       | closed  |  |
| SCSI termination power disabled  | W2       | open    |  |

| STATUS LEDS |                           |                               |  |
|-------------|---------------------------|-------------------------------|--|
| LED         | Status                    | Function                      |  |
| DS1         | on briefly after start-up | Self-test successful          |  |
|             | blinking                  | SCSI active                   |  |
| DS3         | on                        | Termination power enabled     |  |
|             | off                       | Termination power not enabled |  |