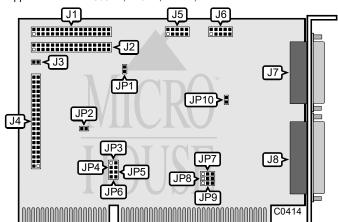

| CONNECTIONS                                              |          |  |
|----------------------------------------------------------|----------|--|
| Function                                                 | Location |  |
| 34-pin control cable connector - floppy drive            | J1       |  |
| 34-pin control cable connector - floppy drive/tape drive | J2       |  |
| 2-pin connector - Drive active LED                       | J3       |  |
| 40-pin IDE(AT) Interface connector                       | J4       |  |
| 10-pin serial port (COM1/3) - internal                   | J5       |  |
| 10-pin serial port (COM2/4) - internal                   | J6       |  |
| 15-pin game port - external                              | J7       |  |
| 25-pin parallel port (LPT1/2) - external                 | J8       |  |

| USER CONFIGURABLE SETTINGS                    |          |         |  |
|-----------------------------------------------|----------|---------|--|
| Function                                      | Location | Setting |  |
| Disk change signal is set to normal operation | JP1      | closed  |  |
| Disk change signal is set to diagnostic mode  | JP1      | open    |  |
| í I/O Channel Ready signal disabled           | JP2      | closed  |  |
| I/O Channel Ready signal enabled              | JP2      | open    |  |
| í Game Port (J7) enabled                      | JP10     | closed  |  |
| Game Port (J7) disabled                       | JP10     | open    |  |

## ABC COMPUTER COMPANY, LTD. 16 BIT MULTI-I/O

. . . continued from previous page

| PARALLEL PORT (J8) CONFIGURATION |     |     |                   |
|----------------------------------|-----|-----|-------------------|
| LPT/IRQ                          | JP3 | JP6 | JP9               |
| í LPT1/IRQ7                      | on  | off | pins 2 & 3 closed |
| LPT2/IRQ5                        | off | on  | pins 1 & 2 closed |
| Disabled                         | off | off | n/a               |

| SERIAL PORT 2 (J6) CONFIGURATION |        |                   |
|----------------------------------|--------|-------------------|
| COM/IRQ                          | JP4    | JP7               |
| í COM2/IRQ3                      | closed | pins 1 & 2 closed |
| COM4/IRQ5                        | open   | pins 2 & 3 closed |

| SERIAL PORT 1 (J5) CONFIGURATION |        |                   |
|----------------------------------|--------|-------------------|
| COM/IRQ                          | JP5    | JP8               |
| í COM1/IRQ4                      | closed | pins 1 & 2 closed |
| COM3/IRQ9                        | open   | pins 2 & 3 closed |