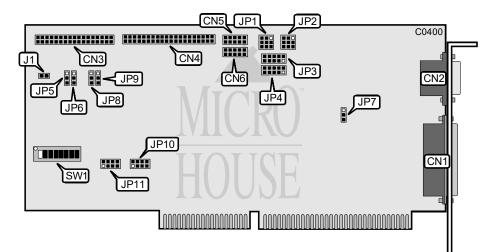

| CONNECTIONS                                   |          |  |
|-----------------------------------------------|----------|--|
| Function                                      | Location |  |
| 25-pin parallel port (LPT1/2/3) - external    | CN1      |  |
| 15-pin monochrome video port - external       | CN2      |  |
| 40-pin IDE(AT) Interface connector            | CN3      |  |
| 34-pin control cable connector - floppy drive | CN4      |  |
| 10-pin serial port (COM2/3/4) - internal      | CN6      |  |
| 10-pin serial port (COM1/2/3) - internal      | CN5      |  |
| 2-pin connector - Drive active LED            | J1       |  |

| USER CONFIGURABLE SETTINGS                      |          |                   |  |  |
|-------------------------------------------------|----------|-------------------|--|--|
| Function                                        | Location | Setting           |  |  |
| í IDE low reset signal enabled                  | JP5      | pins 2 & 3 closed |  |  |
| IDE high reset signal enabled                   | JP5      | pins 1 & 2 closed |  |  |
| í Bus speed <10MHz enabled                      | JP6      | pins 2 & 3 closed |  |  |
| Bus speed >10MHz enabled                        | JP6      | pins 1 & 2 closed |  |  |
| í Parallel port Interrupt Request IRQ 7 enabled | JP7      | pins 2 & 3 closed |  |  |
| Parallel port Interrupt Request IRQ 5 enabled   | JP7      | pins 1 & 2 closed |  |  |

## DIAMOND FLOWER INC. MIO-400AF

... continued from previous page

|   | USER CONFIGURABLE SETTINGS           |              |                   |  |  |
|---|--------------------------------------|--------------|-------------------|--|--|
|   | Function                             | Location     | Setting           |  |  |
| Í | Single speed floppy drives supported | JP8          | pins 2 & 3 closed |  |  |
|   | Dual speed floppy drives supported   | JP8          | pins 1 & 2 closed |  |  |
| Í | Video display port enabled           | JP9          | pins 2 & 3 closed |  |  |
|   | Video dispaly port disabled          | JP9          | pins 1 & 2 closed |  |  |
| Í | Floppy drive enabled                 | SW1/switch 5 | closed            |  |  |
|   | Floppy drive disabled                | SW1/switch 5 | open              |  |  |
| Í | Hard drive enabled                   | SW1/switch 6 | closed            |  |  |
|   | Hard drive disabled                  | SW1/switch 6 | open              |  |  |