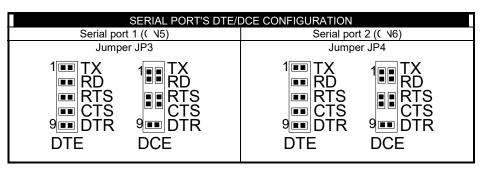

| SERIAL PORT NORMAL/FORCED TRUE CONFIGURATIO |              |                                    |                                    |
|---------------------------------------------|--------------|------------------------------------|------------------------------------|
|                                             |              | 3 2<br>6 5<br>9 8                  | 5 4                                |
| Port 1 (CN5)                                | Port 2 (CN6) | JP1                                | JP2                                |
| í Normal                                    | í Normal     | Pins 2 & 3, 5 & 6,<br>8 & 9 closed | Pins 2 & 3, 5 & 6,<br>8 & 9 closed |
| Forced True                                 | Forced True  | Pins 1 & 2, 4 & 5,<br>7 & 8 closed | Pins 1 & 2, 4 & 5,<br>7 & 8 closed |