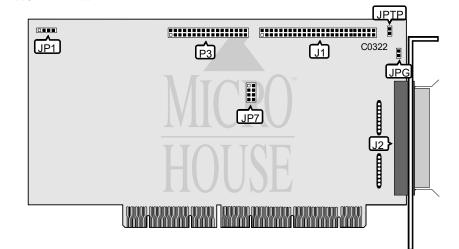

## **ULTRASTOR CORPORATION ULTRA 24FA**

32-bit, EISA Data bus: Size: Hard drive supported:

Three/quarter-length, full-height card Up to seven SCSI drives Floppy drives supported: Two 360KB, 720KB, 1.2MB, or 1.44MB drives

| CONNECTIONS                                   |          |
|-----------------------------------------------|----------|
| Function                                      | Location |
| 50-pin SCSI connector - internal              | J1       |
| 50-pin SCSI connector - external              | J2       |
| 34-pin control cable connector - floppy drive | P3       |
| 4-pin connector -Drive active LED             | JP1      |

|   | USER CONFIGURABLE SETTINGS |              |         |
|---|----------------------------|--------------|---------|
|   | Function                   | Location     | Setting |
| Í | Floppy drive enabled       | JP7/jumper 1 | closed  |
|   | Floppy drive disabled      | JP7/jumper 1 | open    |
| Í | SCSI Termination enabled   | JPTP         | closed  |
|   | SCSI Termination disabled  | JPTP         | open    |

| MISCELLAN           | IEOUS TECHNICAL NOTES                 |
|---------------------|---------------------------------------|
| All other jumpers a | are factory configured - do not alter |
|                     |                                       |