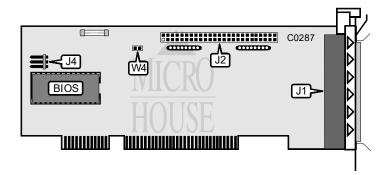

| CONNECTIONS                    |    |
|--------------------------------|----|
| DB-25 SCSI connector-external  | J1 |
| 50-pin SCSI connector-internal | J2 |
| 5-pin connector-DC power       | J4 |

| USER CONFIGURABLE SETTINGS          |          |         |  |  |  |
|-------------------------------------|----------|---------|--|--|--|
| Function                            | Location | Setting |  |  |  |
| Termination power supplied by drive | W4       | open    |  |  |  |
| Termination power supplied by bus   | W4       | closed  |  |  |  |