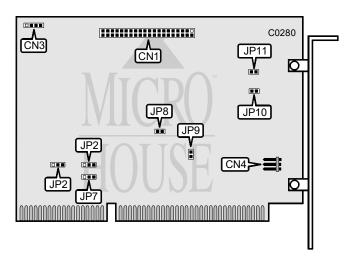

## NCL AMERICA NCL 539C

Data bus: 16-bit, ISA

Size: Half-length, full-height card
Hard drives supported: Two IDE (AT) Interface drives

Floppy drives supported: None

| CONNECTIONS                                  |          |  |  |
|----------------------------------------------|----------|--|--|
| Function                                     | Location |  |  |
| 40-pin IDE (AT) Interface connector-internal | CN2      |  |  |
| 4-pin connector-drive active LED             | CN3      |  |  |
| 5-pin connector-DC Power                     | CN4      |  |  |

## NCL AMERICA NCL 539C

. . . continued from previous page

| USER CONFIGURABLE SETTINGS            |          |                 |  |
|---------------------------------------|----------|-----------------|--|
| Function                              | Location | Setting         |  |
| í BIOS address is DC00h               | JP2      | pins 1-2 closed |  |
| BIOS address is CC00h                 | JP2      | pins 2-3 closed |  |
| IRQ connected directly to host        | JP5      | pins 1-2 closed |  |
| IRQ Buffer mode enabled               | JP5      | pins 2-3 closed |  |
| Interrupt request is IRQ15            | JP7      | pins 2-3 closed |  |
| Interrupt request is IRQ14            | JP7      | pins 1-2 closed |  |
| í I/O Channel Ready disabled          | JP8      | open            |  |
| I/O Channel Ready enabled             | JP8      | closed          |  |
| í BIOS enabled                        | JP9      | closed          |  |
| BIOS disabled                         | JP9      | open            |  |
| í Hard drive port address is 170-177h | JP10     | closed          |  |
| Hard drive port address is 1F0-1F7h   | JP10     | open            |  |
| í Normal Operation                    | JP11     | open            |  |
| Diagnostic Mode                       | JP11     | closed          |  |