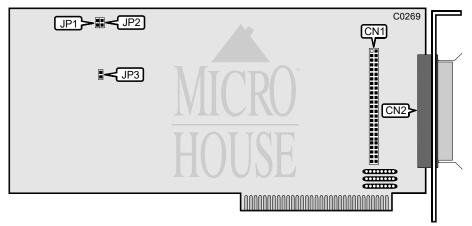

## **FUTURE DOMAIN CORPORATION** TMC-820

Q1/93

Data bus: 8-bit, ISA

Three-quarter length, full-height card Up to seven SCSI devices Size:

Hard drives supported:

Floppy drives supported:

| CONNECTIONS                                           |          |  |
|-------------------------------------------------------|----------|--|
| Function                                              | Location |  |
| 50-pin SCSI Interface connector-internal              | CN1      |  |
| 50-pin proprietary SCSI Interface connector- external | CN2      |  |

| USER CONFIGURABLE SETTINGS |          |         |
|----------------------------|----------|---------|
| Function                   | Location | Setting |
| í Zero Wait State disabled | JP3      | open    |
| Zero Wait State enabled    | JP3      | closed  |

| П | BIOS ADDRESS |        |        |  |  |
|---|--------------|--------|--------|--|--|
|   | Address      | JP1    | JP2    |  |  |
|   | í CA00h      | open   | open   |  |  |
|   | C800h        | open   | closed |  |  |
| Г | CE00h        | closed | open   |  |  |
|   | DE00h        | closed | closed |  |  |