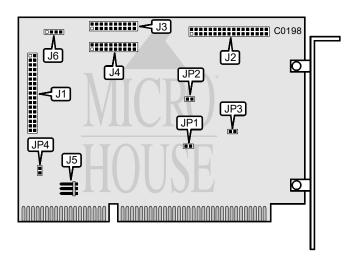

Floppy drives supported:

| CONNECTIONS                                  |          |  |  |
|----------------------------------------------|----------|--|--|
| Function                                     | Location |  |  |
| 34-pin control cable connector- floppy drive | J1       |  |  |
| 34-pin control cable connector-hard drive    | J2       |  |  |
| 20-pin data cable connector-drive 0          | J3       |  |  |
| 20-pin data cable connector-drive 1          | J4       |  |  |
| 4-pin connector-drive active LED             | J5       |  |  |
| 5-pin connector-DC power                     | J6       |  |  |

| USER CONFIGURABLE SETTINGS |          |         |  |  |
|----------------------------|----------|---------|--|--|
| Function                   | Location | Setting |  |  |
| í BIOS enabled             | JP3      | open    |  |  |
| BIOS disabled              | JP3      | closed  |  |  |
| í Floppy drive enabled     | JP4      | closed  |  |  |
| Floppy drive disabled      | JP4      | open    |  |  |

## SEAGATE TECHNOLOGY INC. ST22M, ST22R

. . . continued from previous page

| I/O AND BIOS ADDRESS |                 |              |        |        |
|----------------------|-----------------|--------------|--------|--------|
| HD Port Address      | FD Port Address | BIOS Address | JP1    | JP2    |
| í 1F0-1F7, 3FF-3F7   | 3F0-3F5, 3F7    | C800-CBFF    | open   | open   |
| 1F0-1F7, 3F6-3F7     | 3F0-3F5, 3F7    | CC00-CFFF    | open   | closed |
| 170-177, 376-377     | 370-375, 377    | D800-DBFF    | closed | open   |
| 170-177, 376-377     | 370-375, 377    | DC00-DFFF    | closed | closed |