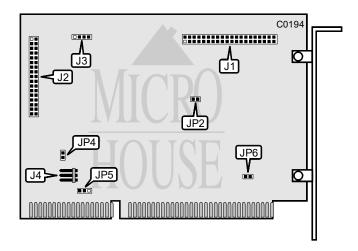

| CONNECTIONS                                                |          |
|------------------------------------------------------------|----------|
| Function                                                   | Location |
| 40-pin AT Interface (IDE) control cable connector-internal | J1       |
| 34-pin data cable connector-floppy drive (ST08A only)      | J2       |
| 4-pin connector-drive active LED                           | J3       |
| 5-pin connector-DC power                                   | J4       |

## SEAGATE TECHNOLOGY, INC. ST07A, ST08A

. . . continued from previous page

| USER CONFIGURABLE SETTINGS |                                      |  |
|----------------------------|--------------------------------------|--|
| Location                   | Setting                              |  |
| JP2                        | open                                 |  |
| JP2                        | closed                               |  |
| JP4                        | open                                 |  |
| JP4                        | closed                               |  |
| JP5                        | pins 2 & 3 closed                    |  |
| JP5                        | pins 1 & 2 closed                    |  |
| JP6                        | open                                 |  |
|                            |                                      |  |
| JP6                        | closed                               |  |
|                            | Location JP2 JP2 JP4 JP4 JP5 JP5 JP6 |  |