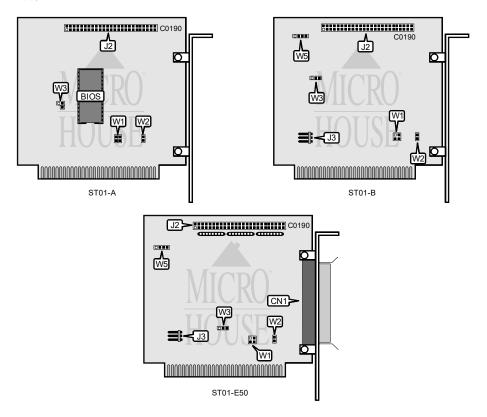

## SEAGATE TECHNOLOGY, INC. ST01-A, ST01-B, ST01-E50

Data bus:

8-bit, ISA Half-length, full-height card Up to seven SCSI devices Size: Hard drives supported:

Floppy drives supported: None

| CONNECTIONS                                    |          |  |  |
|------------------------------------------------|----------|--|--|
| Function                                       | Location |  |  |
| 50-pin SCSI connector-external (ST01-E50 only) | CN1      |  |  |
| 50-pin SCSI connector-internal                 | J2       |  |  |
| 5-pin connector-DC power                       | J3       |  |  |
| 4-pin connector-drive active LED               | J5       |  |  |

## SEAGATE TECHNOLOGY, INC. ST01-A, ST01-B, ST01-E50

. . . continued from previous page

| USER CONFIGURABLESETTINGS      |          |                   |  |
|--------------------------------|----------|-------------------|--|
| Function                       | Location | Setting           |  |
| í Zero wait state disabled     | W2       | open              |  |
| Zero wait state enabled        | W2       | closed            |  |
| í Hard Drive Interrupt is IRQ5 | W3       | pins 2 & 3 closed |  |
| Hard Drive Interrupt is IRQ3   | W3       | pins 1 & 2 closed |  |
| Interrupts disabled            | W3       | open              |  |

|          | 8K BIOS ADDRESS |               |
|----------|-----------------|---------------|
| Address  | W1 pins 1 & 2   | W1 pins 3 & 4 |
| í CA000h | open            | open          |
| C8000h   | closed          | open          |
| CE000h   | open            | closed        |
| DE000h   | closed          | closed        |

| 16K BIOS ADDRESS |               |               |  |  |
|------------------|---------------|---------------|--|--|
| Address          | W1 pins 1 & 2 | W1 pins 3 & 4 |  |  |
| í C800h          | open          | open          |  |  |
| Not valid        | closed        | open          |  |  |
| CC00h            | open          | closed        |  |  |
| DC00h            | closed        | closed        |  |  |