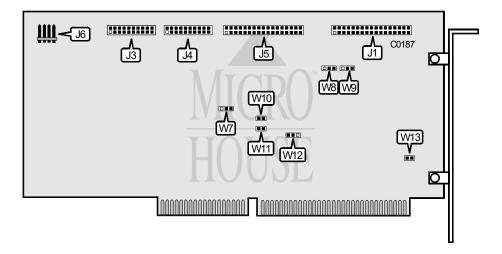

Floppy drives supported: OMTI 8150C/8157:None

OMTI 8250/8250C/8257:Two 360KB, 720KB, 1.2MB, 1.44MB

Sector interleave: 1:1

Maximum heads/cyl.: 16 heads and 2048 cylinders

| CABLE CONNECTIONS                                                |    |
|------------------------------------------------------------------|----|
| 34-pin data cable connector-floppy drive (OMTI 8250/C/8257 only) | J1 |
| 20-pin data cable connector-drive 0                              | J3 |
| 20-pin data cable connector-drive 1                              | J4 |
| 34-pin control cable connector-hard drive                        | J5 |
| 4-pin connector-drive active LED                                 | J6 |

## SCIENTIFIC MICRO SYSTEMS OMTI 8150C, 8250, 8250C, 8157, 8257

| USER CONFIGURABLE SETTINGS                                  |          |                   |
|-------------------------------------------------------------|----------|-------------------|
| Function                                                    | Location | Setting           |
| í Sysclk signal from AT bus input to 5098C chip             | W7       | pins 1 & 2 closed |
| No sysclk signal from bus, input tied low                   | W7       | pins 2 & 3 closed |
| í Single speed floppy drives (OMTI 8250/8250C/8257 only)    | W8       | pins 1 & 2 closed |
| Dual speed floppy drives (OMTI 8250/8250C/8257 only)        | W8       | pins 2 & 3 closed |
| í Floppy precomp. values normal (8250/8250C/8257 only)      | W9       | pins 2 & 3 closed |
| Alt. floppy precomp. values (OMTI 8250/8250C/8257 only)     | W9       | pins 1 & 2 closed |
| í Factory configured - do not alter                         | W10      | N/A               |
| í Hard drive port address is 1F0-1F7h                       | W11      | open              |
| Hard drive port address is 170-177h                         | W11      | closed            |
| í Floppy drive port address 3F0-3F7h (8250/8250C/8257 only) | W12      | pins 2 & 3 closed |
| Floppy drive port address 370-377h (8250/8250C/8257 only)   | W12      | pins 1 & 2 closed |
| Power-ground and chassis-ground separate                    | W13      | open              |
| Power-ground and chassis-ground connected                   | W13      | closed            |