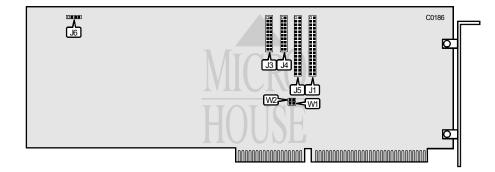

16 heads and 2048 cylinders

| CONNECTIONS                               |          |  |
|-------------------------------------------|----------|--|
| Function                                  | Location |  |
| 34-pin control cable connector-hard drive | J1       |  |
| 20-pin data cable connector-drive 1       | J3       |  |
| 20-pin data cable connector-drive 0       | J4       |  |
| 34-pin data cable connector-floppy drive  | J5       |  |
| 4-pin connector-drive active LED          | J6       |  |

| USER CONFIGURABLE SETTINGS              |          |         |
|-----------------------------------------|----------|---------|
| Function                                | Location | Setting |
| í Hard drive port address is 1F0-1F7h   | W1       | open    |
| Hard drive port address is 170-177h     | W1       | closed  |
| í Floppy drive port address is 3F0-3F7h | W2       | open    |
| Floppy drive port address is 370-377h   | W2       | closed  |