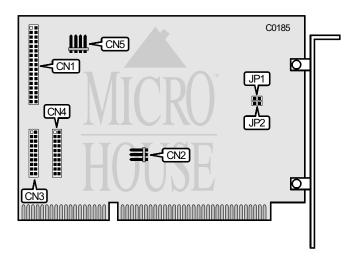

| CONNECTIONS                               |          |
|-------------------------------------------|----------|
| Function                                  | Location |
| 34-pin control cable connector-hard drive | CN1      |
| 5-pin connector-DC power                  | CN2      |
| 20-pin data cable connector-drive 1       | CN3      |
| 20-pin data cable connector-drive 0       | CN4      |
| 4-pin connector-drive active LED          | CN5      |

| USER CONFIGURABLE SETTINGS            |          |         |
|---------------------------------------|----------|---------|
| Function                              | Location | Setting |
| í Hard drive port address is 1F0-1F7h | JP1      | open    |
| Hard drive port address is 170-177h   | JP1      | closed  |
| í Factory configured - do not alter   | JP2      | open    |