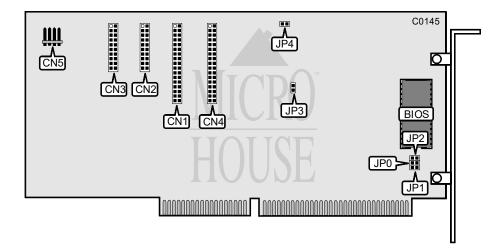

## NCL AMERICA NCL 5125

Data bus: Size: Hard Drives Supported: Floppy Drives Supported: 16-bit, ISA Full-length, full-height card Two ST506/412 drives Two 320KB, 720KB, 1.2 MB or 1.44 MB drives

| CONNECTIONS                               |          |  |
|-------------------------------------------|----------|--|
| Function                                  | Location |  |
| 34-pin control cable connector-hard drive | CN1      |  |
| 20-pin data cable connector-drive 0       | CN2      |  |
| 20-pin data cable connector-drive 1       | CN3      |  |
| 34-pin data cable connector-floppy drive  | CN4      |  |
| 4-pin connector-drive active LED          | CN5      |  |

| USER CONFIGURABLE SETTINGS              |                 |         |
|-----------------------------------------|-----------------|---------|
| Function                                | Location        | Setting |
| í Hard drive port address is 1F0-1F7h   | JP0             | open    |
| Hard drive port address is 170-177h     | JP0             | closed  |
| í Floppy drive port address is 3F2-3F7h | JP1             | open    |
| Floppy drive port address is 372-177h   | JP1             | closed  |
| í Factory configured - do not alter     | JP2, JP3, & JP4 | closed  |