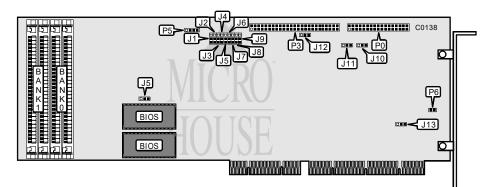

| CONNECTIONS                              |          |  |  |  |
|------------------------------------------|----------|--|--|--|
| Function                                 | Location |  |  |  |
| 34-pin data cable connector-floppy drive | P0       |  |  |  |
| 50-pin SCSI connector-internal           | P3       |  |  |  |
| 4-pin connector-drive active LED         | P5       |  |  |  |

| USER CONFIGURABLE SETTINGS (For Rev 1D) |           |                   |  |  |  |
|-----------------------------------------|-----------|-------------------|--|--|--|
| Function                                | Location  | Setting           |  |  |  |
| í Factory configured - do not alter     | J1 & J2   | pins 2 & 3 closed |  |  |  |
| í Supports 64K PROM                     | J5        | pins 2 & 3 closed |  |  |  |
| Supports 128K PROM                      | J5        | pins 1 & 2 closed |  |  |  |
| í Hard Drive Interrupt IRQ14 enabled    | J10       | pins 1 & 2 closed |  |  |  |
| Hard Drive Interrupt IRQ14 disabled     | J10       | open              |  |  |  |
| í Factory configured - do not alter     | J11       | pins 2 & 3 closed |  |  |  |
| í Factory configured - do not alter     | J12 & J13 | pins 1 & 2 closed |  |  |  |

## MYLEX CORPORATION DCE376

... continued from previous page

| USER CONFIGURABLE SETTINGS (For Rev 1E)          |          |                   |  |  |  |
|--------------------------------------------------|----------|-------------------|--|--|--|
| Function                                         | Location | Setting           |  |  |  |
| í Supports 64K PROM                              | J1       | pins 2 & 3 closed |  |  |  |
| Supports 128K PROM                               | J1       | pins 1 & 2 closed |  |  |  |
| í Factory configured - do not alter              | J2       | pins 2 & 3 closed |  |  |  |
| í Factory configured - do not alter              | J9       | pins 2 & 3 closed |  |  |  |
| í Hard Drive Interrupt IRQ14 enabled             | J10      | pins 1 & 2 closed |  |  |  |
| Hard Drive Interrupt IRQ14 disabled              | J10      | open              |  |  |  |
| í Floppy drive enabled                           | J11      | pins 2 & 3 closed |  |  |  |
| Floppy drive disabled                            |          |                   |  |  |  |
| (Revisions prior to "1E" require special PROM's) | J11      | pins 1 & 2 closed |  |  |  |
| í Factory configured - do not alter              | J12      | pins 1 & 2 closed |  |  |  |
| í DCE376 emulates primary controller position    | J13      | pins 1 & 2 closed |  |  |  |
| DCE376 emulates secondary controller position    | J13      | pins 2 & 3 closed |  |  |  |
| Factory setting for 3Px firmware                 | J14      | pins 1 & 2 closed |  |  |  |
| Factory setting for 2Px firmware                 | J14      | pins 2 & 3 closed |  |  |  |
| í Factory configured - do not alter              | J16      | open              |  |  |  |

| CACHE CONFIGURATION (For Rev 1D)                        |            |            |            |            |            |            |
|---------------------------------------------------------|------------|------------|------------|------------|------------|------------|
| Size                                                    | J3         | J4         | J6         | J7         | J8         | J9         |
| 256KB                                                   | pins 1 & 2 | pins 1 & 2 | open       | pins 1 & 2 | pins 1 & 2 | pins 1 & 2 |
| 1024KB                                                  | pins 2 & 3 | pins 2 & 3 | open       | pins 1 & 2 | pins 2 & 3 | pins 1 & 2 |
| 4096KB                                                  | pins 2 & 3 | open       | pins 2 & 3 |
| Note: Pins designated should be in the closed position. |            |            |            |            |            |            |

| CACHE CONFIGURATION (For Rev 1E)                        |            |            |            |            |            |            |
|---------------------------------------------------------|------------|------------|------------|------------|------------|------------|
| Size                                                    | J3         | J4         | J5         | J6         | J7         | J8         |
| 256KB                                                   | pins 1 & 2 | pins 1 & 2 | pins 1 & 2 | open       | pins 1 & 2 | pins 1 & 2 |
| 1024KB                                                  | pins 2 & 3 | pins 2 & 3 | pins 1 & 2 | open       | pins 2 & 3 | pins 1 & 2 |
| 4096KB                                                  | pins 2 & 3 | open       | 2-3 closed | pins 2 & 3 | pins 2 & 3 | pins 2 & 3 |
| Note: Pins designated should be in the closed position. |            |            |            |            |            |            |