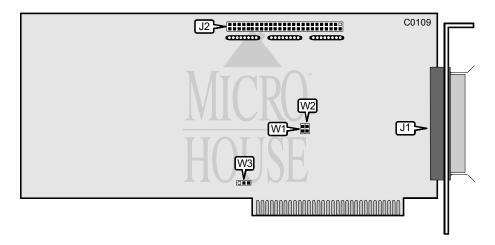

| CONNECTIONS                    |          |
|--------------------------------|----------|
| Function                       | Location |
| 25-pin SCSI connector-external | J1       |
| 50-pin SCSI connector-external | J2       |

## FUTURE DOMAIN CORPORATION TMC-845, TMC-850

. . . continued from previous page

| USER CONFIGURABLE SETTINGS   |          |                   |
|------------------------------|----------|-------------------|
| Function                     | Location | Setting           |
| Hard drive interrupt is IRQ5 | W3       | pins 2 & 3 closed |
| Hard drive interrupt is IRQ3 | W3       | pins 1 & 2 closed |

| BIOS ADDRESS                 |           |           |  |
|------------------------------|-----------|-----------|--|
| Address                      | Jumper W1 | Jumper W2 |  |
| í BIOS base address is CA00h | open      | open      |  |
| BIOS base address is C800h   | open      | closed    |  |
| BIOS base address is CE00h   | closed    | open      |  |
| BIOS base address is DE00h   | closed    | closed    |  |