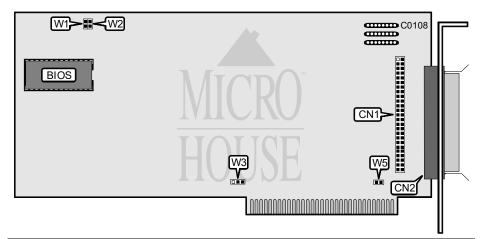

## FUTURE DOMAIN CORPORATION TMC-830

Data bus: 8 bit, ISA

Size: Half-length, full-height card
Hard drives supported: Up to seven SCSI devices

Floppy drives supported: None Sector interleave: 1:1

| CONNECTIONS                    |          |
|--------------------------------|----------|
| Function                       | Location |
| 25-pin SCSI connector-external | CN1      |
| 50-pin SCSI connector-external | CN2      |

## FUTURE DOMAIN CORPORATION TMC-830

. . . continued from previous page

| USER CONFIGURABLE SETTINGS   |          |                   |
|------------------------------|----------|-------------------|
| Function                     | Location | Setting           |
| Hard drive interrupt is IRQ5 | W3       | pins 2 & 3 closed |
| Hard drive interrupt is IRQ3 | W3       | pins 1 & 2 closed |
| í Zero wait state disabled   | W5       | open              |
| Zero wait state enabled      | W5       | closed            |

| BIOS ADDRESS                 |           |           |
|------------------------------|-----------|-----------|
| Address                      | Jumper/W1 | Jumper/W2 |
| í BIOS base address is CA00h | open      | open      |
| BIOS base address is C800h   | open      | closed    |
| BIOS base address is CE00h   | closed    | open      |
| BIOS base address is DE00h   | closed    | open      |